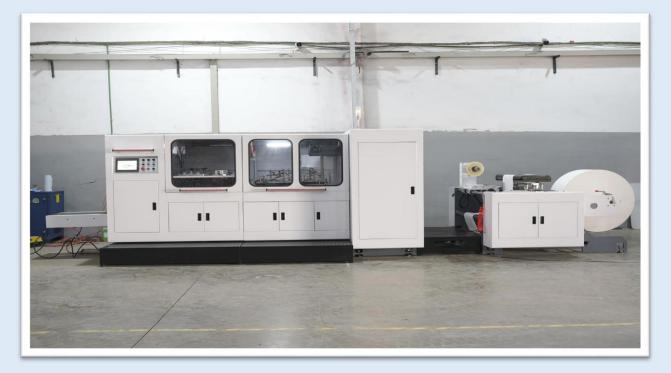

## **KT-D270** Fully Automatic High Speed V Bottom Paper Bag Machine

### Introduction:

This machine is used for rolls of primary color paper or printing rolls such as kraft paper, glossy paper, medical paper, etc. The paper bag process consists of roll discharge (hydraulic feeding, automatic correction, constant

tension), puncture, middle (side) seam gluing, color code tracking, raw material into a cylinder, fixed-length pulling and breaking, bottom gluing, bottom folding, The bottom of the bag is formed and the finished bag is finished in one time This machine is easier to operate, more efficient, and more stable. It is an ideal equipment for producing various paper bags, bread bags, snack food bags, bread bags, dried fruit bags and other environmentally friendly paper bags.