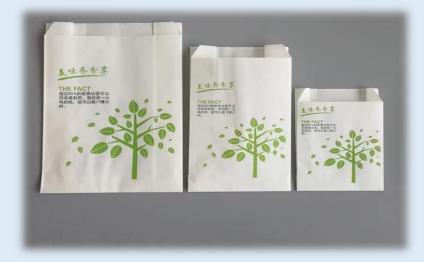

### **Product Sample :**

tension), puncture, middle (side) seam gluing, color code tracking, raw material into a cylinder, fixed-length pulling and breaking, bottom gluing, bottom folding, The bottom of the bag is formed and the finished bag is finished in one time This machine is easier to operate, more efficient, and more stable. It is an ideal equipment for producing various paper bags, bread bags, snack food bags, bread bags, dried fruit bags and other environmentally friendly paper bags.