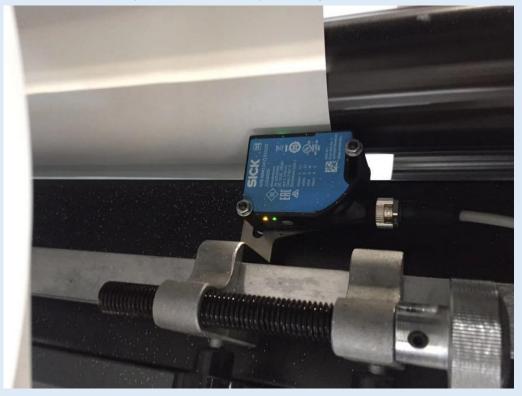

3. The original French SCHNEIDER servo motor is matched with the German original SICK photoelectric eye correction to accurately track the size of the printed bag.

4. Material loading and unloading adopts hydraulic cylinder lifting structure, and unwinding adopt automatic constant tension control.