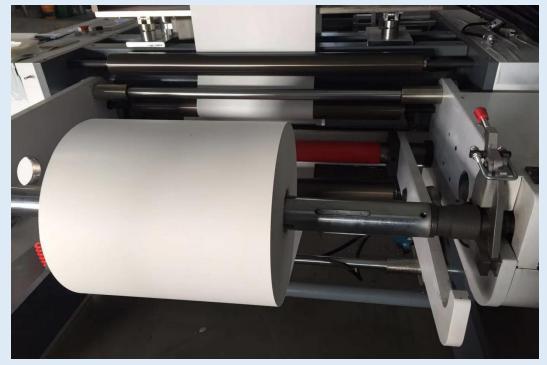

### Introduction:

This machine is used for rolls of primary color paper or printing rolls such as kraft paper, glossy paper, medical paper, etc. The paper bag process consists of roll discharge (hydraulic feeding, automatic correction, constant

tension), puncture, middle (side) seam gluing, color code tracking, raw material into a cylinder, fixed-length pulling and breaking, bottom gluing, bottom folding, The bottom of the bag is formed and the finished bag is finished in one time This machine is easier to operate, more efficient, and more stable. It is an ideal equipment for producing various paper bags, bread bags, snack food bags, bread bags, dried fruit bags and other environmentally friendly paper bags.