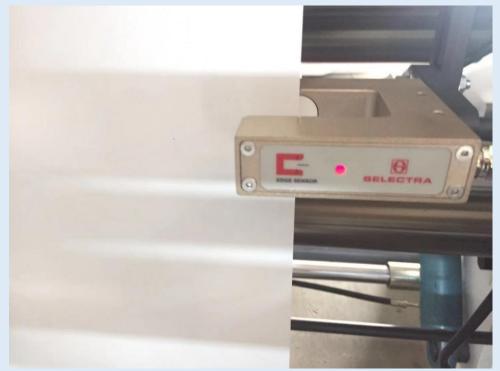

5. The rectification of raw materials adopts Italian SELECTRA, which reduces the time of roll registration adjustment.